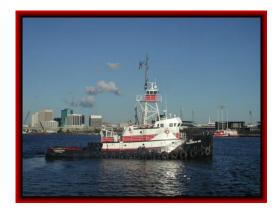

## **Elizabeth Ann**

| Official Number: | 652898                      |
|------------------|-----------------------------|
| Туре:            | Model Bow                   |
| Year Built:      | 1982, Major Rebuild in 2004 |
| Home Port:       | Norfolk, VA                 |
| Gross Tonnage:   | 178                         |
| Length:          | 105                         |
| Width:           | 32                          |
| Depth:           | 15                          |
| Draft:           | 12 feet 11 inches           |
| Speed:           | 12 Knots                    |

| Phone: 757.547.9391 |
|---------------------|
| Fax: 757.547.2833   |
|                     |

| ABS:               | ABS International Load Line Assignment                                                                                                                                                                                                                                                                               |
|--------------------|----------------------------------------------------------------------------------------------------------------------------------------------------------------------------------------------------------------------------------------------------------------------------------------------------------------------|
| Propellers:        | Two (2) SS 4-Blade, 100" x 100" in Kort<br>Nozzles                                                                                                                                                                                                                                                                   |
| Fuel Capacity:     | 103,800 Gallons                                                                                                                                                                                                                                                                                                      |
| Lube Oil Capacity: | 1,860 Gallons                                                                                                                                                                                                                                                                                                        |
| Water Capacity:    | 8,846 Gallons                                                                                                                                                                                                                                                                                                        |
| Main Propulsion:   | Two EMD 12-567 C , 12 Cylinder Diesels, 1500 HP each                                                                                                                                                                                                                                                                 |
| Horsepower:        | 3000                                                                                                                                                                                                                                                                                                                 |
| Towing Winch:      | SMATCO 56-DPDT-170 WITH 2000' of 2"<br>IWRC tow wire on each drum with anchor<br>handling capabilities and 200,000 lbs line<br>pull.                                                                                                                                                                                 |
| Reduction Gear:    | REINTJES WAV 1850, 5:1 Ratio                                                                                                                                                                                                                                                                                         |
| Electronics:       | 1 Saab AIS Navigation System, 1 SIMRAD<br>GC-80 Gyro compass w/ SIMRAD AP50<br>Auto Pilot, 3 Furuno Radars Model FR-<br>8122, ICOM Digital Marine Single Side<br>Band model IC-M802, 5VHF's, 3 GPS's, 3<br>Loud Hailers, 1 Cellular Phone, 1 Satellite<br>phone w/fax, 2 Depth Sounders, and 2<br>Magnetic Compasses |