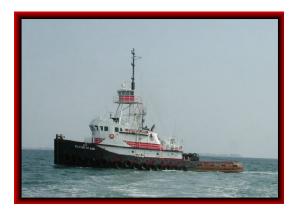

## **Elizabeth Ann**

| Official Number: | 652898                      |
|------------------|-----------------------------|
| Туре:            | Model Bow                   |
| Year Built:      | 1982, Major Rebuild in 2004 |
| Home Port:       | Norfolk, VA                 |
| Gross Tonnage:   | 178                         |
| Length:          | 105                         |
| Width:           | 32                          |
| Depth:           | 15                          |
| Draft:           | 12 feet 11 inches           |
| Speed:           | 12 Knots                    |

| Phone: 757.547.9391 |
|---------------------|
| Fax: 757.547.2833   |
|                     |

| ABS:               | ABS International Load Line Assignment                                                                                                                                                                                                                                                                               |
|--------------------|----------------------------------------------------------------------------------------------------------------------------------------------------------------------------------------------------------------------------------------------------------------------------------------------------------------------|
| Propellers:        | Two (2) SS 4-Blade, 100" x 100" in Kort<br>Nozzles                                                                                                                                                                                                                                                                   |
| Fuel Capacity:     | 103,800 Gallons                                                                                                                                                                                                                                                                                                      |
| Lube Oil Capacity: | 1,860 Gallons                                                                                                                                                                                                                                                                                                        |
| Water Capacity:    | 8,846 Gallons                                                                                                                                                                                                                                                                                                        |
| Main Propulsion:   | Two EMD 12-567 C , 12 Cylinder Diesels, 1500 HP each                                                                                                                                                                                                                                                                 |
| Horsepower:        | 3000                                                                                                                                                                                                                                                                                                                 |
| Towing Winch:      | SMATCO 56-DPDT-170 WITH 2000' of 2"<br>IWRC tow wire on each drum with anchor<br>handling capabilities and 200,000 lbs line<br>pull.                                                                                                                                                                                 |
| Reduction Gear:    | REINTJES WAV 1850, 5:1 Ratio                                                                                                                                                                                                                                                                                         |
| Electronics:       | 1 Saab AIS Navigation System, 1 SIMRAD<br>GC-80 Gyro compass w/ SIMRAD AP50<br>Auto Pilot, 3 Furuno Radars Model FR-<br>8122, ICOM Digital Marine Single Side<br>Band model IC-M802, 5VHF's, 3 GPS's, 3<br>Loud Hailers, 1 Cellular Phone, 1 Satellite<br>phone w/fax, 2 Depth Sounders, and 2<br>Magnetic Compasses |